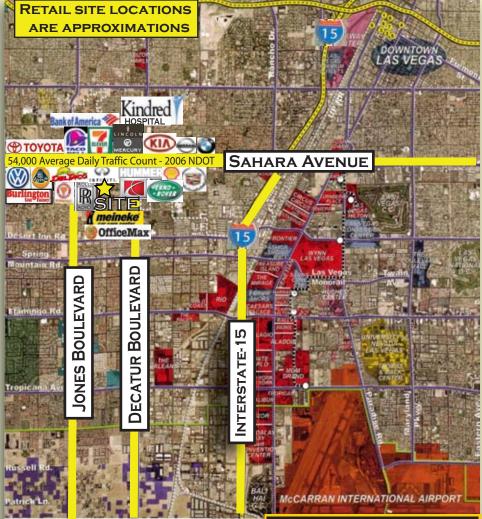

## FOR SALE

1.59 Acre (C-1) Parcel APPROVED for 122 Car Vault/Storage Facility Just off SEC Sahara & Westwind in Las Vegas, Nevada 89146

LOCATED IN UNINCORPORATED CLARK COUNTY ALLOWING FOR A SIMPLIFIED DEVELOPMENT PROCESS. SITE PLAN & ELEVATIONS AVAILABLE.

CENTRALLY LOCATED IN THE GEOGRAPHIC CENTER OF LAS VEGAS WITH IMMEDIATE ACCESS TO THE

LAS VEGAS STRIP, DOWNTOWN
& INTERSTATE-15 AND
MCCARRAN INT'L AIRPORT.

WATER, POWER AND SEWER IN STREET. SOILS REPORT AVAILABLE. ENGINEERING COMPLETE FOR 210 VEHICLE PARKING LOT

> 1.59 GROSS ACRES APN: 163-12-103-014