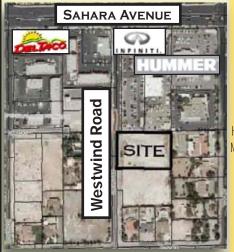

## FOR SALE

1.59 Acre (C-1) Parcel APPROVED for 122 Car Vault/Storage Facility Just off SEC Sahara & Westwind in Las Vegas, Nevada 89146

LOCATED IN UNINCORPORATED CLARK COUNTY ALLOWING FOR A SIMPLIFIED DEVELOPMENT PROCESS. SITE PLAN & ELEVATIONS AVAILABLE.

CENTRALLY LOCATED IN THE GEOGRAPHIC CENTER OF LAS VEGAS WITH IMMEDIATE ACCESS TO THE

LAS VEGAS STRIP, DOWNTOWN
& INTERSTATE-15 AND
MCCARRAN INT'L AIRPORT.

WATER, POWER AND SEWER IN STREET. SOILS REPORT AVAILABLE. ENGINEERING COMPLETE FOR 210 VEHICLE PARKING LOT

> 1.59 GROSS ACRES APN: 163-12-103-014